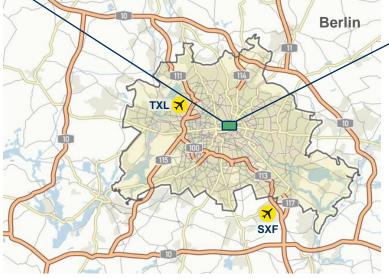

#### From the airports

- Airport Tegel (TXL)
  - By Taxi: approx. 30 minutes (~30 EUR)
  - By public transportation: take Bus TXL to "Alexanderplatz", change to tramway line M2 to "Knaackstr.", 5 minutes walking distance
- Airport Schönefeld (SXF)
  - By Taxi: approx. 45 minutes (~50 EUR)
  - By public transportation: take S-Bahn line 9 to "Greifswalder Str.", change to tramway line M4 to "Hufelandstr.", 5 minutes walking distance