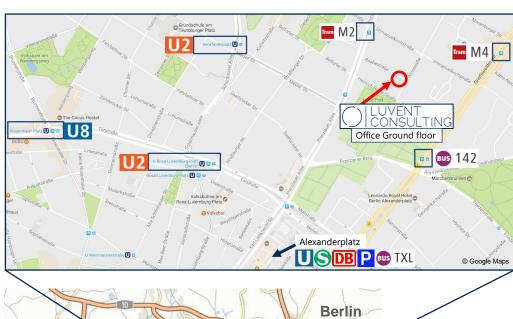

# **Directions to Luvent Consulting Office in Berlin**

Raabestr. 8 (Office Ground floor)

10405 Berlin Germany

Tel.: +49 30 12086209 Fax: +49 32 221939487

E-Mail: info@luvent-consulting.com

## By car

- Please follow the signs to "Berlin Zentrum (Alexanderplatz)" from the Highways A2, A9, A10, A11, A12, A13, A24, A100, A103, A111, A113, A114, A115 and A117
- Office is located in the "Winsviertel" close to Alexanderplatz

### By public transportation

- Subway station "Senefelderplatz" (U2), 900m walking distance
- Tramway station: "Knaackstr." (M2) or "Hufelandstr." (M4), 300m walking distance
- ◆ S-Bahn and train station: "Alexanderplatz", 1.6km walking distance
- Consult www.bvg.de for timetables

#### From the airports

- Airport Tegel (TXL)
  - By Taxi: approx. 30 minutes (~30 EUR)
  - By public transportation: take Bus TXL to "Alexanderplatz", change to tramway line M2 to "Knaackstr.", 5 minutes walking distance
- Airport Schönefeld (SXF)
  - By Taxi: approx. 45 minutes (~50 EUR)
  - By public transportation: take S-Bahn line 9 to "Greifswalder Str.", change to tramway line M4 to "Hufelandstr.", 5 minutes walking distance

# From the main train station "Hauptbahnhof Berlin"

- ◆ By Taxi: approx. 10 minutes (~10 EUR)
- By public transportation: take Bus 142 to "Am Friedrichshain", 5 minutes walking distance to the office