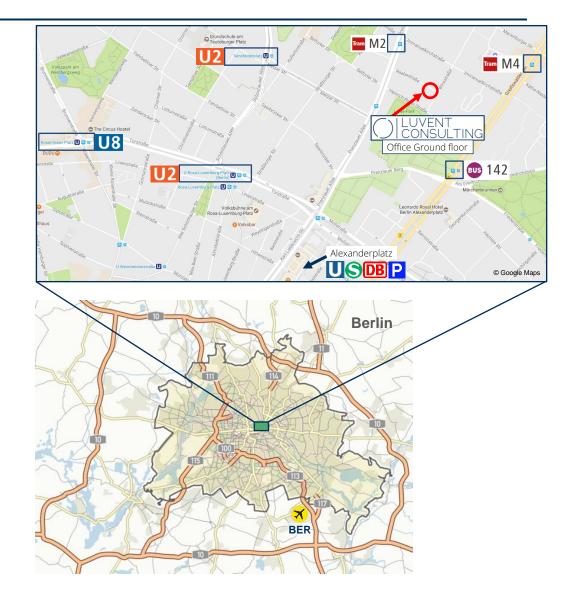

# Directions to Luvent Consulting Office in Berlin

Raabestr. 8 (Office Ground floor) 10405 Berlin Germany Tel.: +49 30 12086209 Fax: +49 30 1388 0093 E-Mail: info@luvent-consulting.com

## By car

- Please follow the signs to "Berlin Zentrum (Alexanderplatz)" from the Highways A2, A9, A10, A11, A12, A13, A24, A100, A103, A111, A113, A114, A115 and A117
- Office is located in the "Winsviertel" close to Alexanderplatz

#### By public transportation

- Subway station "Senefelderplatz" (U2), 900m walking distance
- Tramway station: "Knaackstr." (M2) or "Hufelandstr." (M4), 300m walking distance
- S-Bahn and train station: "Alexanderplatz", 1.6km walking distance
- Consult *www.bvg.de* for timetables

#### From the airport

- Airport Berlin Brandenburg (BER)
  - By Taxi: approx. 45 minutes (~65 EUR)
  - By public transportation: take S-Bahn line 9 or RB14 to "Alexanderplatz" change to tramway line M2 to "Knaackstr.", 5 minutes walking distance

#### From the main train station "Hauptbahnhof Berlin"

- By Taxi: approx. 15 minutes (~15 EUR)
- By public transportation: take Bus 142 to "Am Friedrichshain", 5 minutes walking distance to the office